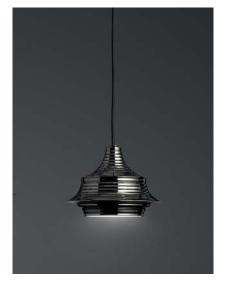

## Name: TIBETA - 02

Typology: Pendant lamp

## Technical description:

Family of pendant lamps made of spun aluminum body. It is available in 3 shapes and each in 3 finishes; black chrome with black fabric cable, copper with copper metallic mesh cable and polished aluminum with grey fabric cable. Tibeta has a line voltage LED module providing direct down light. Dimming system 0 - 10.

| Ref                   | Finishings                               |  |
|-----------------------|------------------------------------------|--|
| 2570220107U           | BLACK CHROME<br>BLACK FABRIC WIRE        |  |
| 2570220164U           | POLISHED ALUMINUM<br>GREY FABRIC WIRE    |  |
| 2570220190U           | BRILLIANT COPPER<br>COPPER METALLIC MESH |  |
| TRIAC DIMMA<br>bulbs) | BLE (like retrofit dimmable led          |  |
|                       |                                          |  |
| Not Customiza         | able                                     |  |