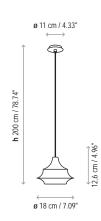

## Name: TIBETA - 02

Typology: Pendant lamp

## Technical description:

Family of pendant lamps made of spun aluminum body. It is available in 3 shapes and each in 3 finishes; black chrome with black fabric cable, copper with copper metallic mesh cable and polished aluminum with grey fabric cable. Tibeta has a line voltage LED module providing direct down light. Dimming system 0 - 10.

### Lamps description Grounding: compulsory $\odot$ 8,7 W LED Led: 1 x 8,7 W LED Lumens: 610 lm CRI: >80 Degrees Kelvin: 2900°~3200° Voltage: 120V~60Hz 1 Box 8.66 x 8.66 x 9.45 inches Vol.: 0.4097 ft3 Weight: 6.04 lbs Œ Certifications: