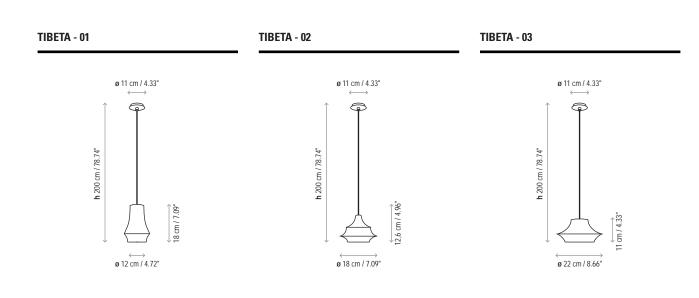

## Technical description:

Family of pendant lamps made of spun aluminum body. It is available in 3 shapes and each in 3 finishes; black chrome with black fabric cable, copper with copper metallic mesh cable and polished aluminum with grey fabric cable. Tibeta has a line voltage LED module providing direct down light. Dimming system 0 - 10.