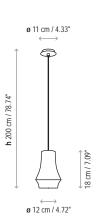

k fabric cable, copper with copper metallic mesh cable and polished aluminum with grey fabric cable. Tibeta has a line voltage LED module providing direct down light. Dimming system 0-10.



### **Lamps description**

Grounding: compulsory



8,7 W LED Led: 1 x 8,7 W LED Lumens: 610 lm CRI: >80

Degrees Kelvin: 2900°~3200°

Voltage: 120V~60Hz



Vol.: 0.4097 ft<sup>3</sup> Weight: 5.42 lbs

Certifications:





| Ref         | Finishings                            |
|-------------|---------------------------------------|
| 2570120107U | BLACK CHROME<br>BLACK FABRIC WIRE     |
| 2570120164U | POLISHED ALUMINUM<br>GREY FABRIC WIRE |
| 2570120190U | BRILLIANT COPPER                      |

TRIAC DIMMABLE (like retrofit dimmable led

COPPER METALLIC MESH

Not Customizable

bulbs)

# Measures



## **Project information**

| Project name: | Approved by:  |  |
|---------------|---------------|--|
| Fixture type: | Date:         |  |
| Location:     | Prepared by:  |  |
| Comments:     | Prepared for: |  |
|               |               |  |
|               |               |  |
|               |               |  |

## Photometrics 🔯



Photometrics made according to the position the lights are shown in the catalogue and price list.

TIBETA - 01

TIBETA - 02

TIBETA - 03