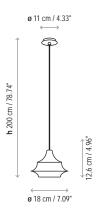

-------------------------------------|
| 2570120107U | BLACK CHROME<br>BLACK FABRIC WIRE     |
| 2570120164U | POLISHED ALUMINUM<br>GREY FABRIC WIRE |
| 2570120190U | BRILLIANT COPPER                      |

TRIAC DIMMABLE (like retrofit dimmable led

COPPER METALLIC MESH

Not Customizable

bulbs)

# Measures



## **Project information**

| Project name: | Approved by:  |  |
|---------------|---------------|--|
| Fixture type: | Date:         |  |
| Location:     | Prepared by:  |  |
| Comments:     | Prepared for: |  |
|               |               |  |
|               |               |  |
|               |               |  |

## Photometrics 🔯



Photometrics made according to the position the lights are shown in the catalogue and price list.

TIBETA - 01

TIBETA - 02

TIBETA - 03