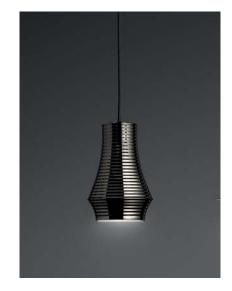

Name: TIBETA - 01

Design: Christophe Mathieu / 2015

Typology: Pendant lamp

Environment: Indoor

### Technical description:

Family of pendant lamps made of spun aluminum body. It is available in 3 shapes and each in 3 finishes; black chrome with black fabric cable, copper with copper metallic mesh cable and polished aluminum with grey fabric cable. Tibeta has a line voltage LED module providing direct down light. Dimming system 0-10.

| Ref         | Finishings                            |
|-------------|---------------------------------------|
| 2570120107U | BLACK CHROME<br>BLACK FABRIC WIRE     |
| 2570120164U | POLISHED ALUMINUM<br>GREY FABRIC WIRE |
| 2570120190U | BRILLIANT COPPER                      |