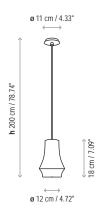

---------------------------------------|
| 2570120107U | BLACK CHROME<br>BLACK FABRIC WIRE     |
| 2570120164U | POLISHED ALUMINUM<br>GREY FABRIC WIRE |
| 2570120190U | BRILLIANT COPPER                      |

TRIAC DIMMABLE (like retrofit dimmable led

COPPER METALLIC MESH

Not Customizable

bulbs)

# Measures



## **Project information**

| Project name: | Approved by:  |  |
|---------------|---------------|--|
| Fixture type: | Date:         |  |
| Location:     | Prepared by:  |  |
| Comments:     | Prepared for: |  |
|               |               |  |
|               |               |  |
|               |               |  |

## Photometrics 🔯



Photometrics made according to the position the lights are shown in the catalogue and price list.

TIBETA - 01

TIBETA - 02

TIBETA - 03