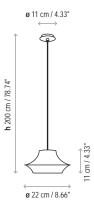

-----------------------------------|
| 2570120107U | BLACK CHROME<br>BLACK FABRIC WIRE     |
| 2570120164U | POLISHED ALUMINUM<br>GREY FABRIC WIRE |
| 2570120190U | BRILLIANT COPPER                      |

TRIAC DIMMABLE (like retrofit dimmable led

COPPER METALLIC MESH

Not Customizable

bulbs)

# Measures



## **Project information**

| Project name: | Approved by:  |  |
|---------------|---------------|--|
| Fixture type: | Date:         |  |
| Location:     | Prepared by:  |  |
| Comments:     | Prepared for: |  |
|               |               |  |
|               |               |  |
|               |               |  |

## Photometrics 🔯



Photometrics made according to the position the lights are shown in the catalogue and price list.

TIBETA - 01

TIBETA - 02

TIBETA - 03